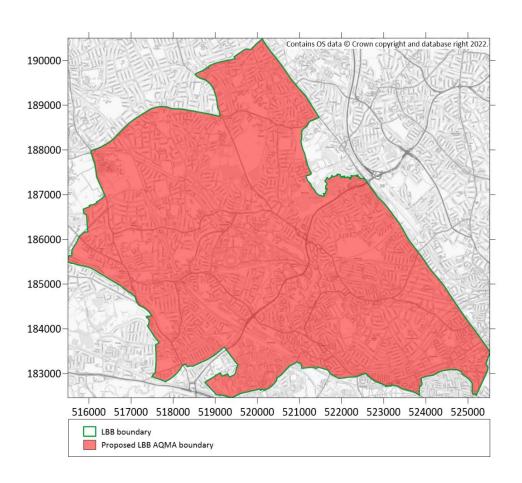

The area shown on the attached map in red is designated by variation under this Order as an air quality management area ("the designated area"). The designated area incorporates the whole borough of said Council. The map may be viewed at the Council's offices.

## Map of London Borough of Brent Council AQMA Order